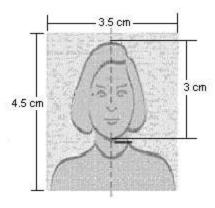

## Please make sure that the photograph meets the following requirements:

- You have to provide a one recent one (not more than 6 months old), sized in (3.5 x 4.5) zoom on the face.
- Must be in color, taken against white background so that features are distinguishable and contrast against the background.
- Clear share quality with the face in focus.
- Printed on normal photographic paper (camera print).
- Full face, non-smiling without glasses/sunglasses, a hat/cap or other head covering, unless the applicant wears such items because of their religious belief or ethnic background.

Please follow these instructions carefully as If photographs presented do not meet these requirements your application will be considered incomplete.